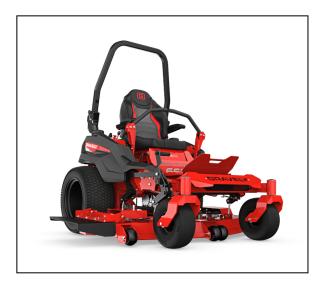

# **Gravely Pro-Turn 660 Zero Turn Mower**

SURPASSING EXPECTATIONS WAS A GIVEN. OUR GOAL WAS TO REDEFINE THEM.

Introducing the new Pro-Turn 600, the latest and greatest addition to our new generation of zero turn lawnmowers. We've pulled out all the stops to build a commercial machine focused on operator comfort without sacrificing its superior performance, and we wrapped it all up in a sleek new design. You'll cut more acreage faster yet feel less fatigued when you trailer-up for the night. Once you hop on board this new standard for commercial mowers, you'll never look back.

## X-Factor® III Deck

A new deck has been completely redesigned for better grass dispersion. Its new look is constructed from sevengauge steel to deliver years of solid performance.

## Large Diameter Tires

Both the front and rear provide a smoother ride and more traction in varying conditions.