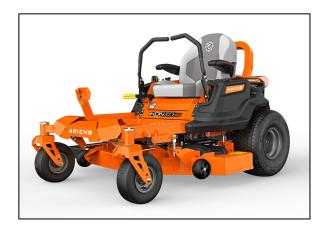

# **IKON XD Series 42" Kohler**

With a solid tubular frame and a wide range of cutting sizes, the IKON XD brings power and flexibility to all yard sizes. A plush, high-back seat and large tires provide comfort and stability, hour after hour.